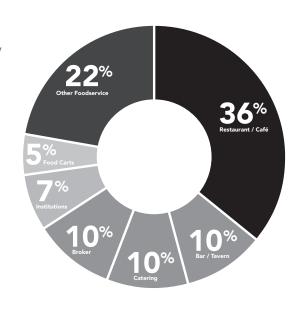

#### **INDUSTRY SEGMENTS IN ATTENDANCE**

- 36% Restaurant / Café
- 10% Bar / Tavern
- 10% Catering
- 10% Broker
- 7% Institutions: Universities, Schools, Hospitals, Corrections
- 5% Food Carts / Mobile
- 22% Other Foodservice